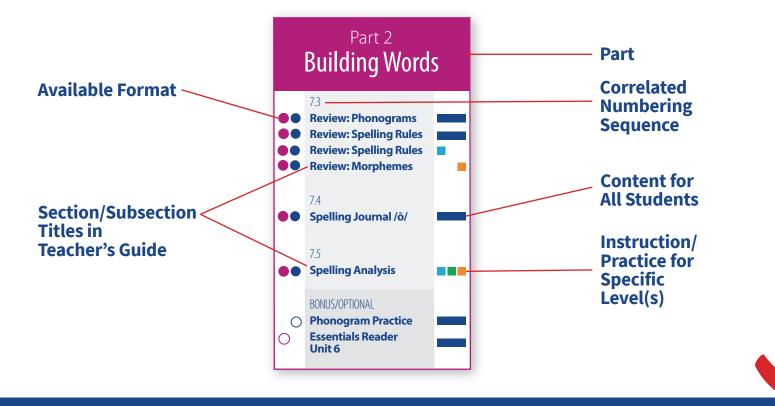

| FORMAT |                                                                                                                                                                                 | DIFFERENTIATION / LEVELS |                                                                                                                                                           |
|--------|---------------------------------------------------------------------------------------------------------------------------------------------------------------------------------|--------------------------|-----------------------------------------------------------------------------------------------------------------------------------------------------------|
|        | <b>Required</b>   Available in the printed materials as well as online. Users may choose to complete the content with the printed materials or online activity or both options. | All                      | <b>All</b>   Core content that all students using Essentials Levels A, B, or C should complete. Use the printed materials or the online activity or both. |
|        | <b>Required</b>   Available in the printed materials only; instructions found within the scripted lessons inside the Teacher's Guide.                                           | A                        | Level A   Beginner content for students using Essentials Level A.                                                                                         |
|        | <b>Optional</b>   Available in the printed materials only; instructions found within the scripted lessons inside the Teacher's Guide.                                           | В                        | Level B   Intermediate content for students using Essentials Level B.                                                                                     |
|        | <b>Optional</b>   Available in the online course only.                                                                                                                          | C                        | Level C   Advanced content for students using Essentials Level C.                                                                                         |