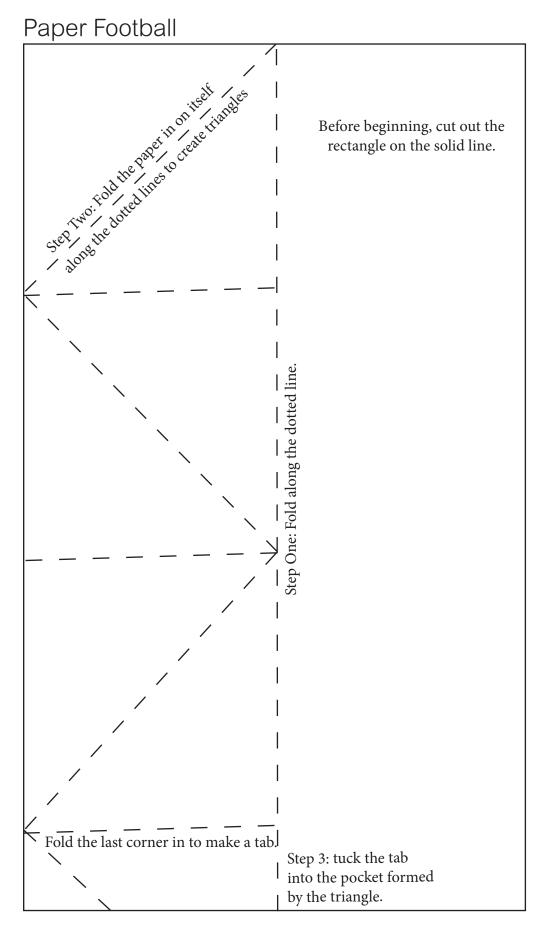

# Master Templates



## Word Search & Crossword

| 1                |  |  |  |  |    |    | 9  |  |  |  |  |  |  |
|------------------|--|--|--|--|----|----|----|--|--|--|--|--|--|
| ייי <u></u><br>ז |  |  |  |  |    |    |    |  |  |  |  |  |  |
|                  |  |  |  |  |    |    | 10 |  |  |  |  |  |  |
|                  |  |  |  |  |    | 11 |    |  |  |  |  |  |  |
|                  |  |  |  |  |    | 12 |    |  |  |  |  |  |  |
| 5                |  |  |  |  | 13 |    |    |  |  |  |  |  |  |
| 6                |  |  |  |  | 14 |    |    |  |  |  |  |  |  |
| 7                |  |  |  |  |    | 15 |    |  |  |  |  |  |  |
| 8                |  |  |  |  |    | 16 |    |  |  |  |  |  |  |

## Sink and Spell

# Player Name \_\_\_\_\_

|   | 1 | 2 | 3 | 4 | 5 | 6 | 7 | 8 | 9 | 10 | 11 | 12 | 13 | 14