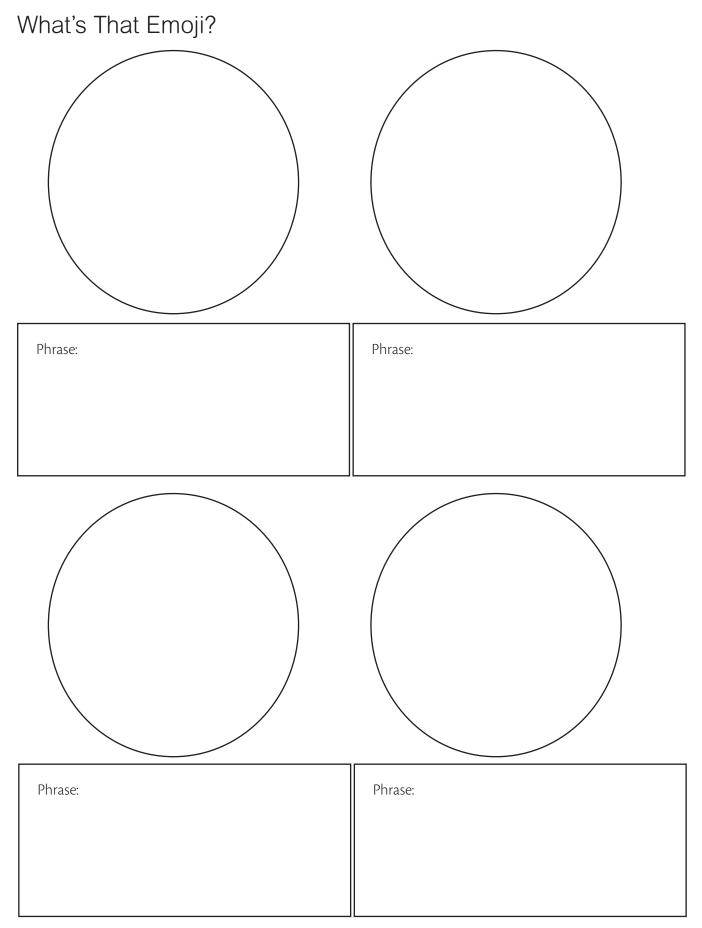

# What's That Emoji? Phrases

| What is that?                  | Wow! That is cool!    |
|--------------------------------|-----------------------|
| Help! I'm trapped!             | I lost my bike.       |
| I got 100% on my<br>test!      | I am so mad<br>today. |
| I am so bored.                 | What do we do<br>now? |
| They broke my<br>favorite toy. | It's my birthday!     |

# What's that Emoji? Blank Phrases

| <br> |
|------|
|      |
|      |
|      |
|      |
|      |
|      |
|      |
|      |
|      |
|      |
|      |
|      |
|      |
|      |
|      |
|      |