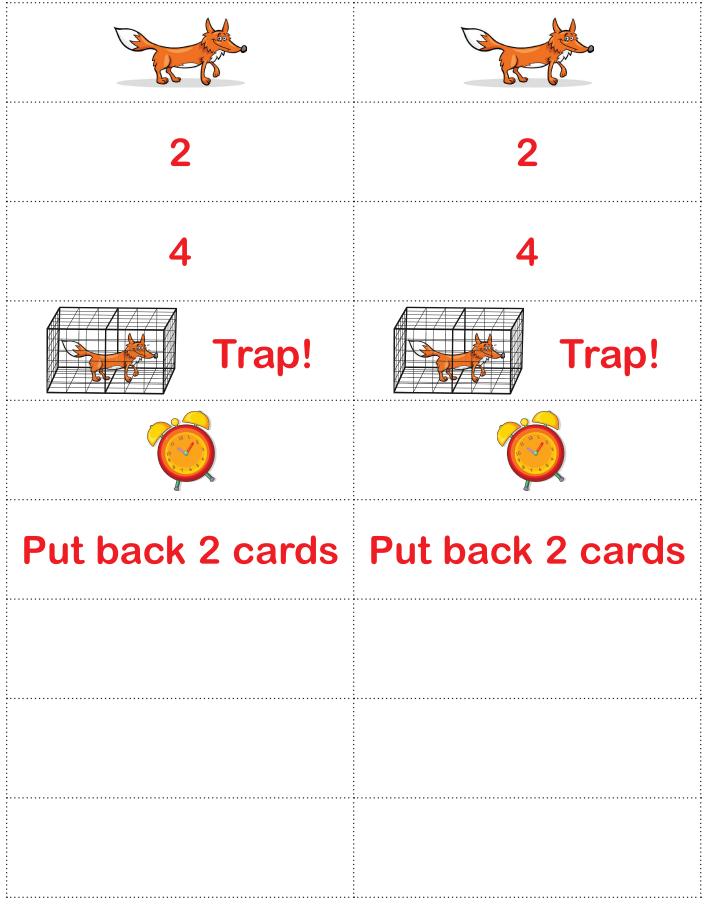

#### Fox in the Hen House Cards

This page may be copied

# Fox in the Hen House Cards

#### Fox in the Hen House Cards

This page may be copied

| tin |     | hid               |
|-----|-----|-------------------|
|     |     |                   |
| dud |     | plan              |
| mop |     | shin              |
| dim |     | win               |
| man |     | pal               |
|     | dim | dim<br>mop<br>dud |