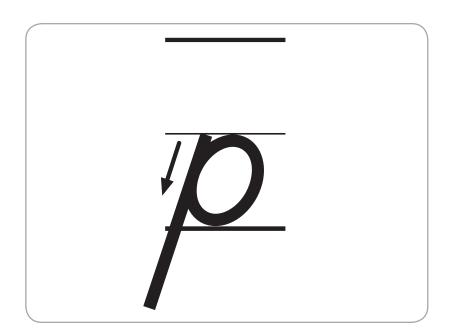

## STROKES

| Ь | Start at the top line. <sup>①</sup> <b>Straight</b> to the baseline, <sup>②</sup> slide <b>up</b> to the midline, <sup>③</sup> <b>circle</b> around to the baseline, <sup>④</sup> touch.                | /b/ |
|---|---------------------------------------------------------------------------------------------------------------------------------------------------------------------------------------------------------|-----|
| p | Start at the midline. <sup>①</sup> <b>Straight</b> down halfway below the baseline, <sup>②</sup> slide <b>up</b> to the midline, <sup>③</sup> <b>circle</b> around to the baseline, <sup>④</sup> touch. | /p/ |