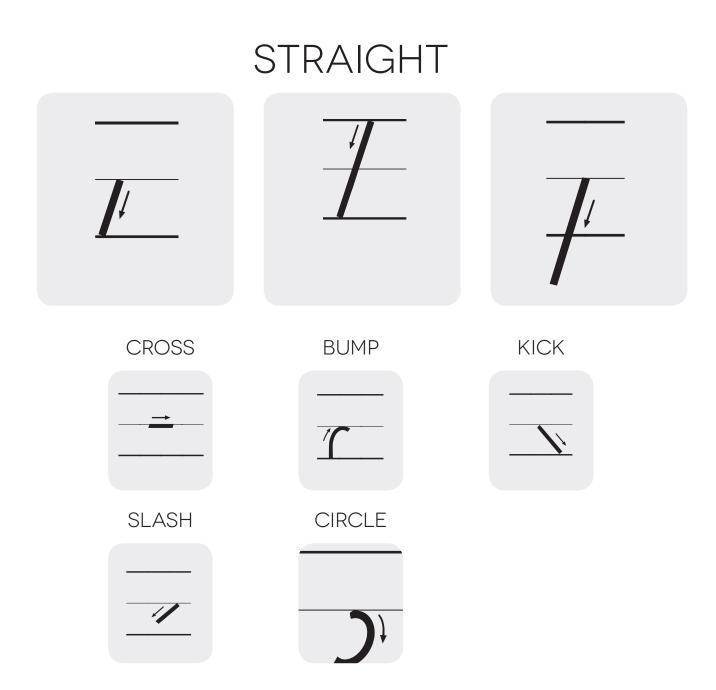

## STRAIGHT LETTERS

| ż       | <u>t</u> |         |
|---------|----------|---------|
| Z       | B        | <u></u> |
| K       | F        |         |
| <u></u> | <u>—</u> |         |