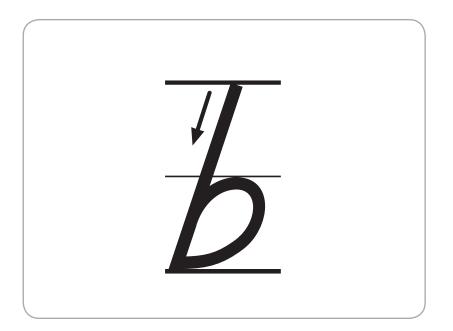

## STROKES

| Ь | Start at the top line. <sup>①</sup> <b>Straight</b> to the baseline, <sup>②</sup> slide <b>up</b> to the midline, <sup>③</sup> <b>circle</b> around to the baseline, <sup>④</sup> touch.                | /b/ |
|---|---------------------------------------------------------------------------------------------------------------------------------------------------------------------------------------------------------|-----|
| p | Start at the midline. <sup>①</sup> <b>Straight</b> down halfway below the baseline, <sup>②</sup> slide <b>up</b> to the midline, <sup>③</sup> <b>circle</b> around to the baseline, <sup>④</sup> touch. | /p/ |